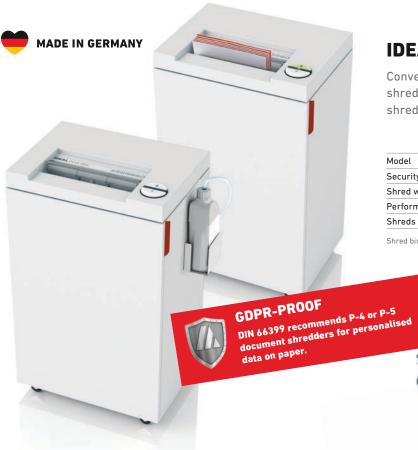

#### IDEAL 2445 with automatic oiler

Powerful and convenient deskside shredder. With SSC – smart shred control – for shredding without paper jams and automatic oil injection for a constantly high shred performance.

| Model                                               | 2445 CC with oiler |        |
|-----------------------------------------------------|--------------------|--------|
| Security level DIN 66399                            | P-4                | P-5    |
| Shred width, mm                                     | 4 x 40             | 2 x 15 |
| Performance in sheets, A4 paper 80 g/m <sup>2</sup> | 11-13              | 8-10   |
| Shreds also                                         | / // 🗖             | 10     |

Shred bin volume: 35 litres, Dimensions: H 635 x W 395 x D 291 mm, Weight: 21 kg